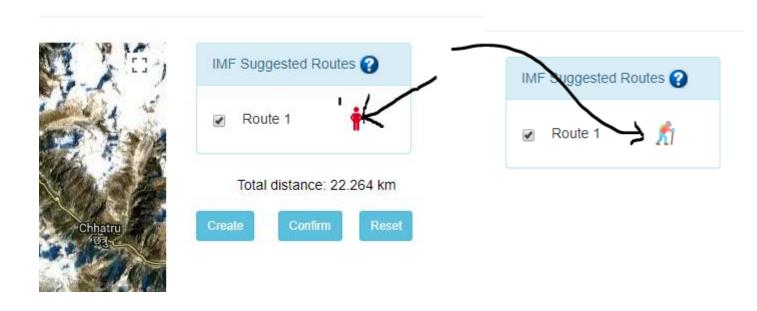

c)Click on Listed Peaks and start typing, the names will appear and you can select...

- d)You have to Click on **Confirm Peak** to select the Peak.
- e) Next you have to create route. On the next screen is a route is already available, it will be shown as below...

# f) Select the route and click on confirm

Reconfirm that you want to create the route..

Click on the 'man' symbol, which then turns into a 'climber' symbol..

Click on confirm and your final route is shown,