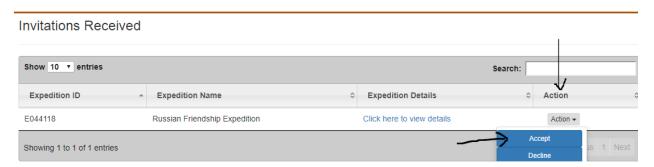

Note: This is a system generated e-mail, please do not reply to this.

He/she has to click on expedition booking

and accept the invitation by clicking on "View Invites".

# Under Action, Click on "Accept..."

d) Login again, click on Create Team and Freeze the team once all the team members have accepted your invitation.