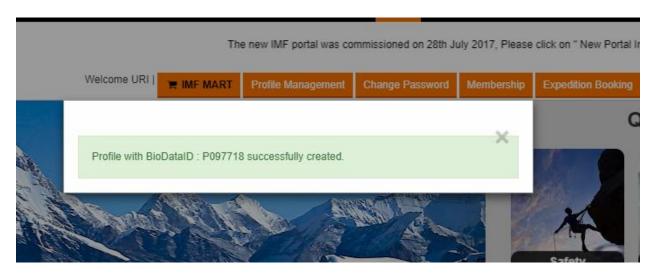

You can use the inbuilt image editing tool to crop your photo or Signature. See below...

Once you have completed Click on Submit....

You will get a message:-

Step 5:- Now your Menu Bar will start showing