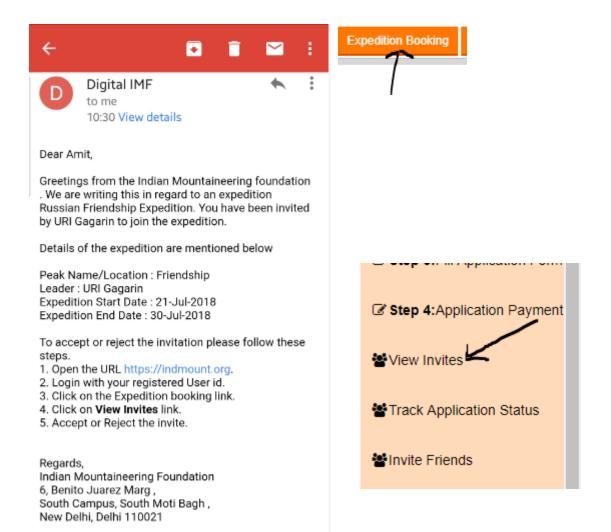

#### **Build Team**

b)You have to now enter the user id of your team member and send an invite to join the expedition. If he/she does not have a user id, ask him/her to create one.

c) Your team member will get an invite like the one below. He has to login and accept the invite...

Note: This is a system generated e-mail, please do not reply to this.

He/she has to click on expedition booking

and accept the invitation by clicking on "View Invites".