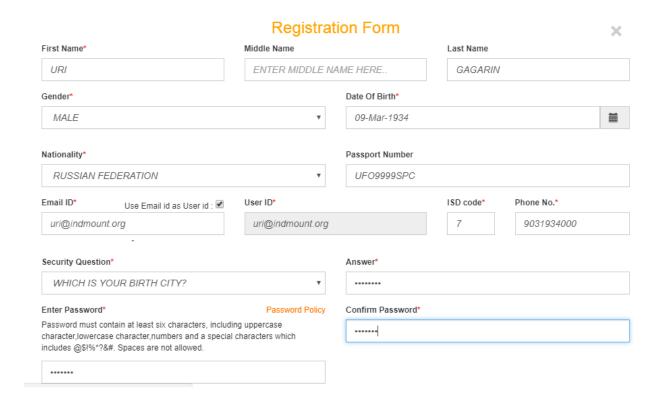

# 1. Apply for Expeditions

Step 1: Click on "Sign up" as a user

Step 2: Fill in the Form

### Step 3. Click on Submit