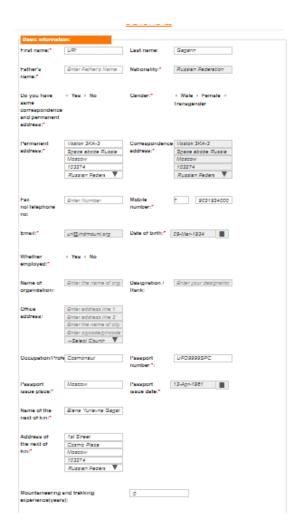

# 1. Apply for Expeditions

Step 1: Click on "Sign up" as a user

Step 2: Fill in the Form