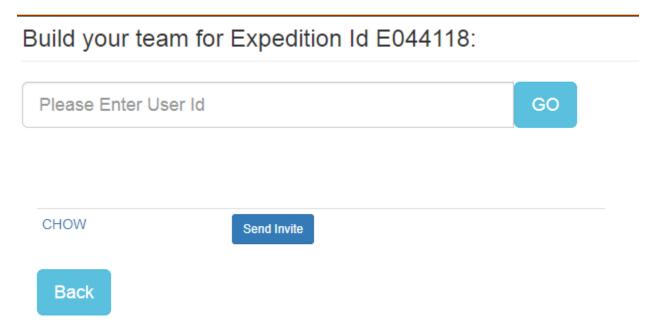

### Step 5. Create Team

a)You have to now build your team... Click on Create Team and them on "Build Team"

#### **Build Team**

b)You have to now enter the user id of your team member and send an invite to join the expedition. If he/she does not have a user id, ask him/her to create one.

c) Your team member will get an invite like the one below. He has to login and accept the invite...