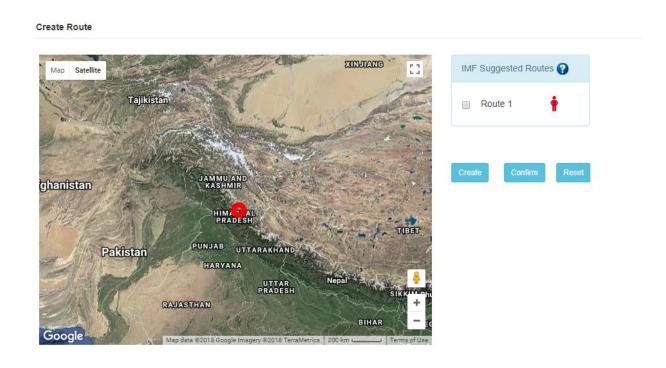

c)Click on Listed Peaks and start typing, the names will appear and you can select...

- d)You have to Click on **Confirm Peak** to select the Peak.
- e) Next you have to create route. On the next screen is a route is already available, it will be shown as below...

# f) Select the route and click on confirm

Reconfirm that you want to create the route..

Click on the 'man' symbol, which then turns into a 'climber' symbol..

Click on confirm and your final route is shown,