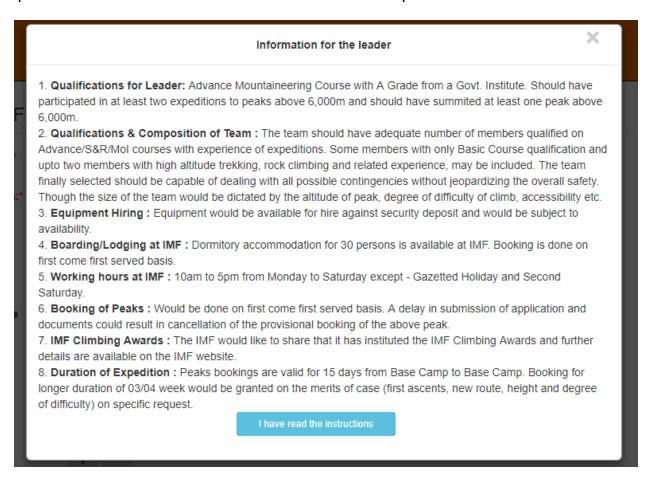

### Create Expedition:-

When you click on "Create Expedition", you have to read and understand Leader's qualifications:- Click on 'I have read instructions' to proceed