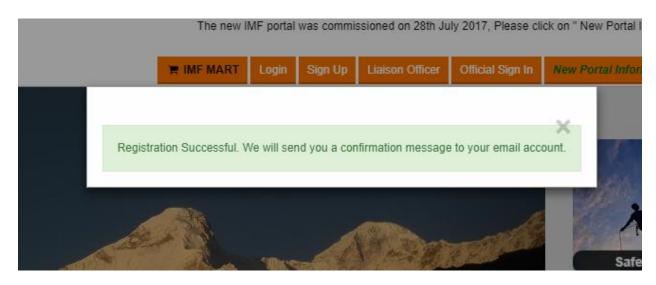

### STEP BY STEP GUIDE FOR EXPEDITION BOOKING

# 1. Apply for Expeditions

Step 1: Click on "Sign up" as a user



Step 2: Fill in the Form





### Step 3. Click on Submit

### You will get a message showing that your submission is successful



# Step 4: a)Check your email for this message

Digital IMF IMF Online User Registration Confirmation - Dear Applicant, Congratulations! You have been successfully registered on IMF's on

# b)Click on the link provided in the message to activate your account

Dear Applicant,

Congratulations! You have been successfully registered on IMF's online portal.

Your Login id is:-- URI@INDMOUNT.ORG.

Please click the link below to activate your account:

http://indmount.org/IMF/VerifyEmail?scope=activation&userid=URI@INDMOUNT.ORG&hash=e7634b070c64a10afbaeca007abfc4f956700baca54b01a0a377d797fdea
d21e76941f2ce248aef4c5fr-0-606f6bbf738f6011-6666dad00f262135ed10eb97d1

Do not share your passwor

To reset your account pass

Affiliate membership for IM

Password' link available at the Login screen.

co