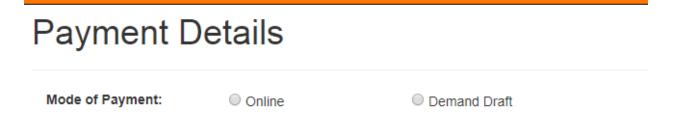

Kindly make the payment for the same.

Regards, Indian Mountaineering Foundation

b) Click on Application payment and then on Pay

c) You will be given a choice to pay online or pay by a demand draft (offline).