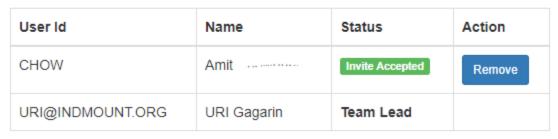

# Under Action, Click on "Accept..."

d) Login again, click on Create Team and Freeze the team once all the team members have accepted your invitation.

# Team members