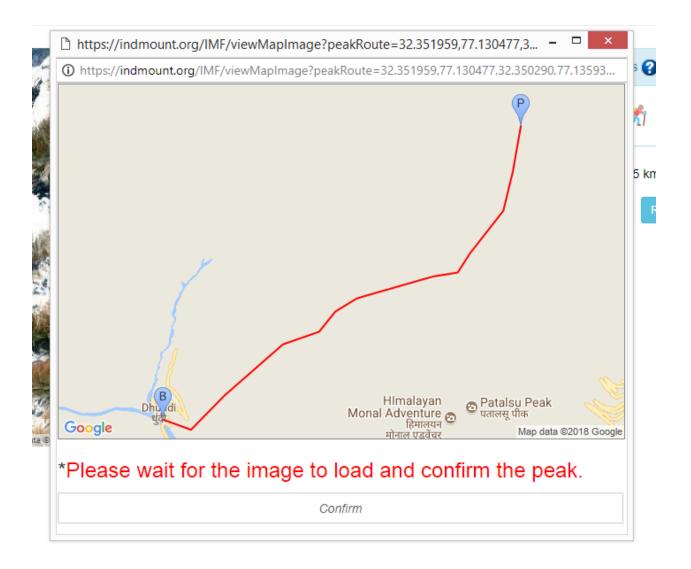

# f) Select the route and click on confirm

Reconfirm that you want to create the route..

Click on the 'man' symbol, which then turns into a 'climber' symbol..

Click on confirm and your final route is shown,

Again Click on Confirm and the **SAVE** 

When you click Submit, Your Expedition Id is created. Make a note of the iD