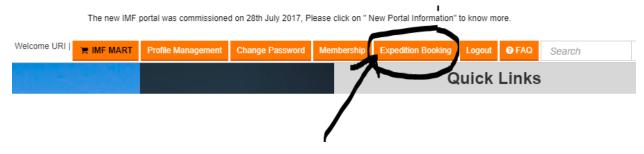

Click on Expedition Booking:-

Now the screen changes to show you step by step guide to booking an expedition:-