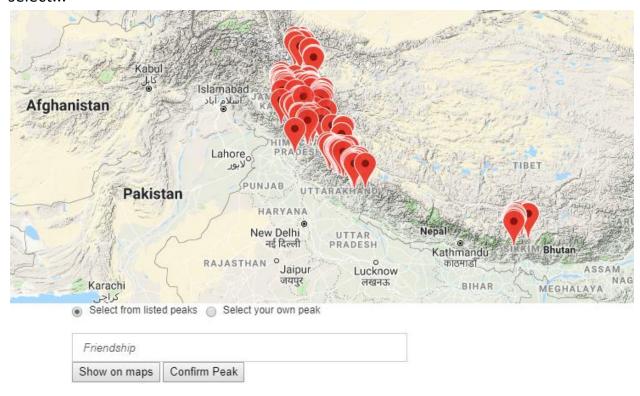

#### Fill in the Form:-

Note:- a)Pay attention to type of Expedition i.e Joint or Foreign

b) When you select peak, a map view will open up. It is basically to show you where your chosen peak is located.

c)Click on Listed Peaks and start typing, the names will appear and you can select...

- d)You have to Click on **Confirm Peak** to select the Peak.
- e) Next you have to create route. On the next screen is a route is already available, it will be shown as below...