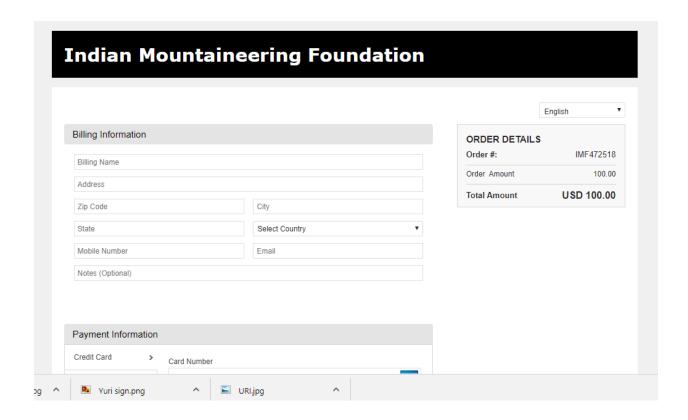

d) If you choose online, the fee details are automatically calculated and populated on screen..

e) Click Pay No and Proceed for payment.. on our secure payment gateway https://secure.ccavenue.com/transaction/transaction.do?command=initiateTransaction

# **Payment Confirmation**

Thank You for initiating the Expedition payment with IMF with:

Order ID: IMF472518 and Amount: 100.0.

Proceed to Payment

Once Payment is done, await further information from IMF.