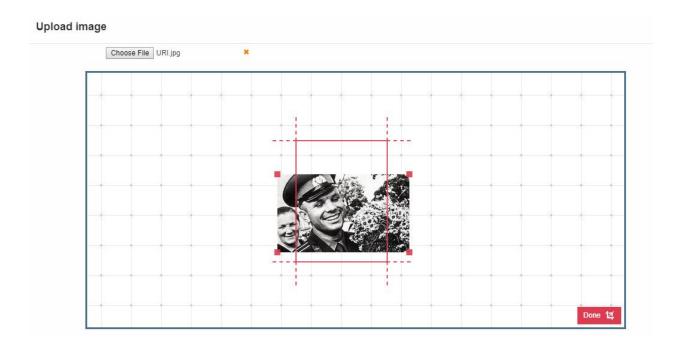

You can use the inbuilt image editing tool to crop your photo or Signature. See below...

Once you have completed Click on Submit....

You will get a message:-

Step 5:- Now your Menu Bar will start showing