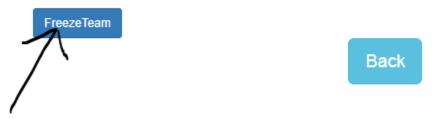

# Under Action, Click on "Accept..."

d) Login again, click on Create Team and Freeze the team once all the team members have accepted your invitation.