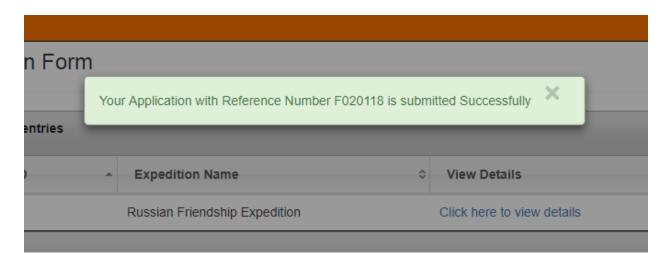

c) Only then you will be allowed to SUBMIT The application and you will get a confirmation...