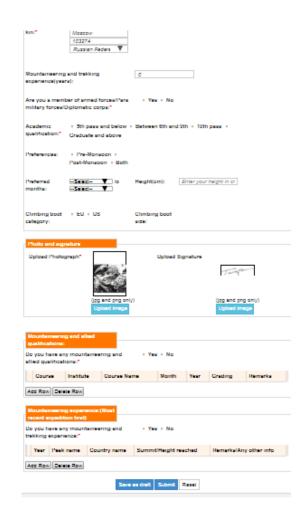

Step 4: Login and complete your profile:-

Remember to activate your account from the email you received, else you won't be able to login.

Step 4: Click on Profile Management and Fill in / upload your details