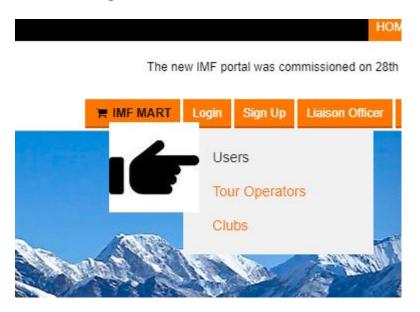

w IMF portal was commissioned on 28th July 2017, Please click on "New Portal Information"

Note:- You can SAVE as DRAFT to come back and edit Later.

ALWAYS "SAVE AS DRAFT" before you submit so you don't lose your work