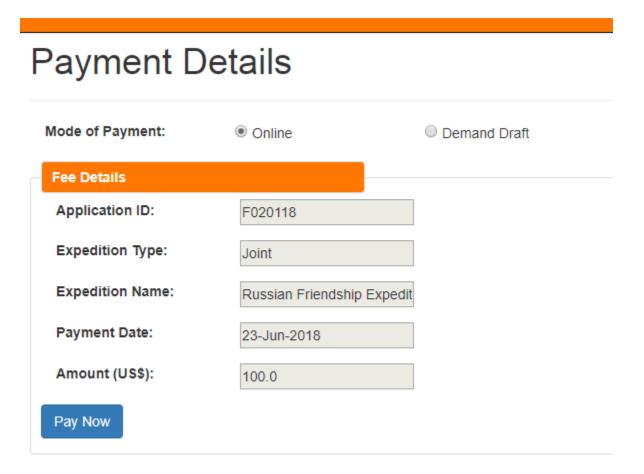

d) If you choose online, the fee details are automatically calculated and populated on screen..

e) Click Pay No and Proceed for payment.. on our secure payment gateway https://secure.ccavenue.com/transaction/transaction.do?command=initiateTransaction