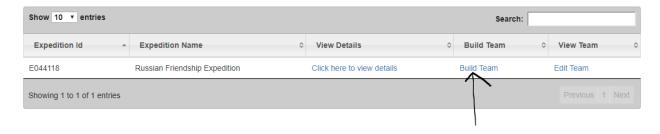

### Step 5. Create Team

a)You have to now build your team... Click on Create Team and them on "Build Team"