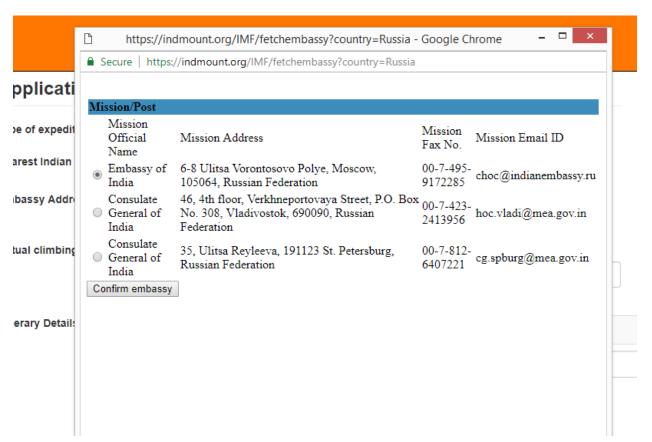

#### Expedition name: Russian Friendship Expedition

Step 6. Fill Application Form

Click on "Fill Application Form"

a)You will be given a choice of the nearest Indian Embassy.. (Foreign National Only)

b) You have to fill in various other simple things and you will be asked to accept the terms and conditions, which is a legal requirement...