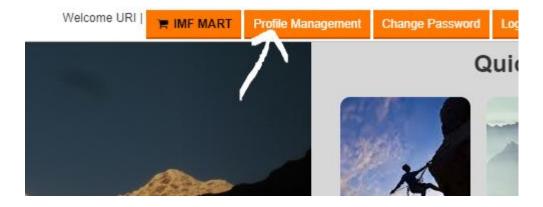

Step 4: Login and complete your profile:-

Remember to activate your account from the email you received, else you won't be able to login.

Step 4: Click on Profile Management and Fill in / upload your details