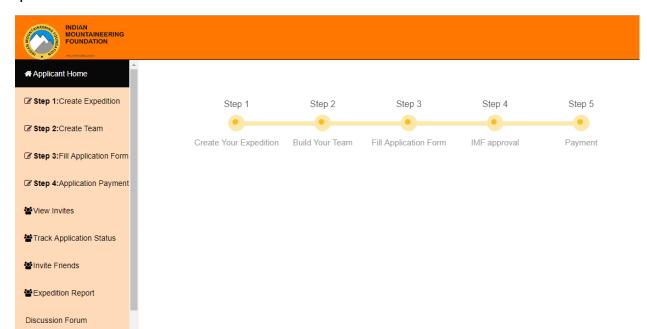

Click on Expedition Booking:-

Now the screen changes to show you step by step guide to booking an expedition:-

### Step 5.

### Create Expedition:-

When you click on "Create Expedition", you have to read and understand Leader's qualifications:- Click on 'I have read instructions' to proceed