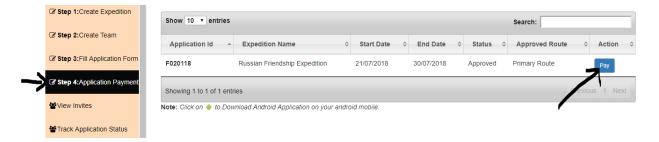

# Step 7. Make Payment

a)YOU HAVE Completed the application submission process. Now wait for an email from IMF confirming your expedition. You can check status anytime by logging into your account and clicking on Expedition Booking.

Kindly make the payment for the same.

Regards, Indian Mountaineering Foundation

b) Click on Application payment and then on Pay

c) You will be given a choice to pay online or pay by a demand draft (offline).